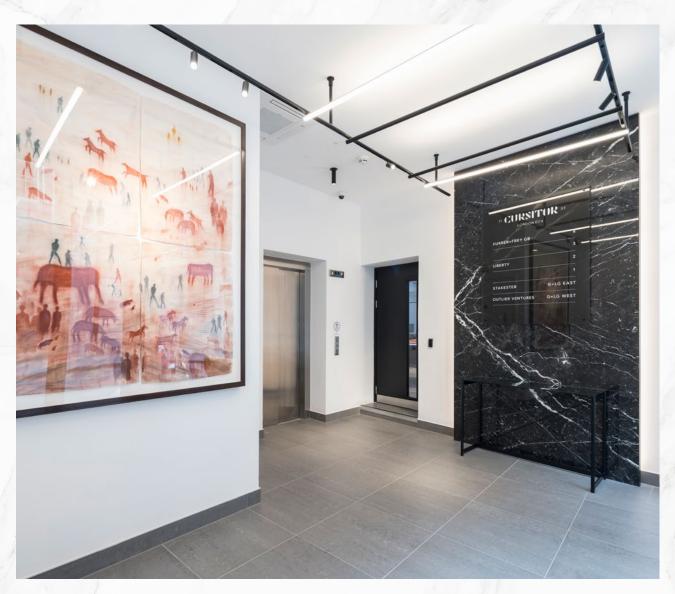

The reception and common parts have been extensively refurbished in the summer of 2021 to allow for an exceptional entrance experience for tenants

| FLOOR       |       |       |           |
|-------------|-------|-------|-----------|
|             | SQ M  | SQ FT | STATUS    |
| 4TH         | 65.6  | 706   | Available |
| 3RD         | 156.9 | 1,689 | Let       |
| 2ND         | 158.0 | 1,701 | Available |
| 1ST         | 157.6 | 1,696 | Let       |
| G+LG (EAST) | 194.5 | 2,094 | Available |
| G+LG (WEST) | 117.9 | 1,269 | Let       |
| TOTAL AREA  | 839.7 | 9,039 |           |