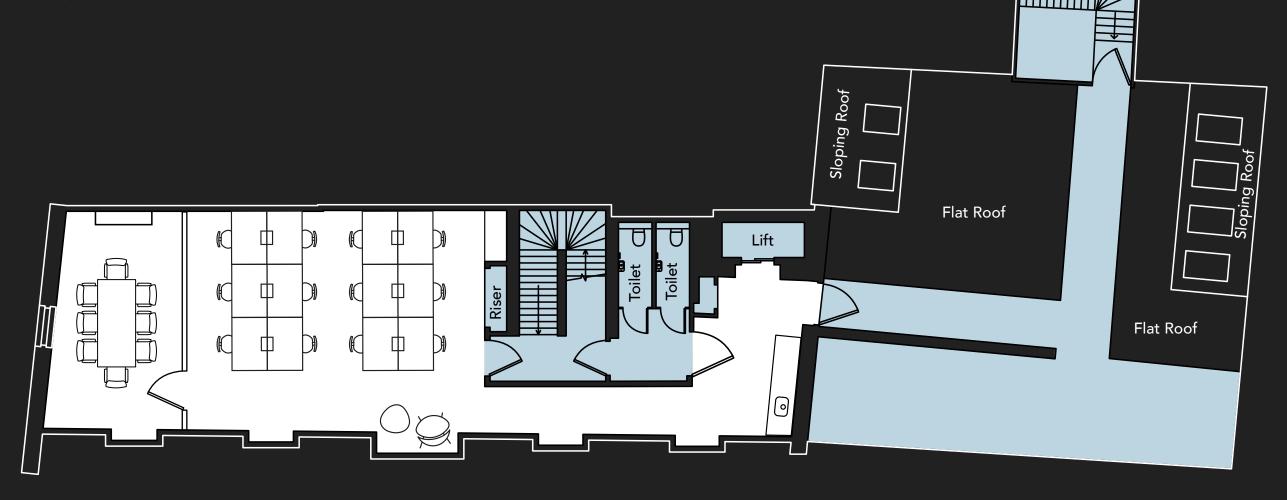

#### SECOND FLOOR - LAYOUT

- ▶ 1,701 sq ft / 158 sq m
- ▶ Workstations 18
- ▶ Meeting room (boardroom) 1
- ▶ Meeting rooms (2 person) 2
- ▶ Kitchen
- ▶ Break-out

CURSITOR STREET

#### FOURTH FLOOR - LAYOUT

- ▶ 706 sq ft / 65.6 sq m
- ▶ Workstations 12
- ▶ Meeting room (boardroom) 1
- Kitchen
- ▶ Break-out