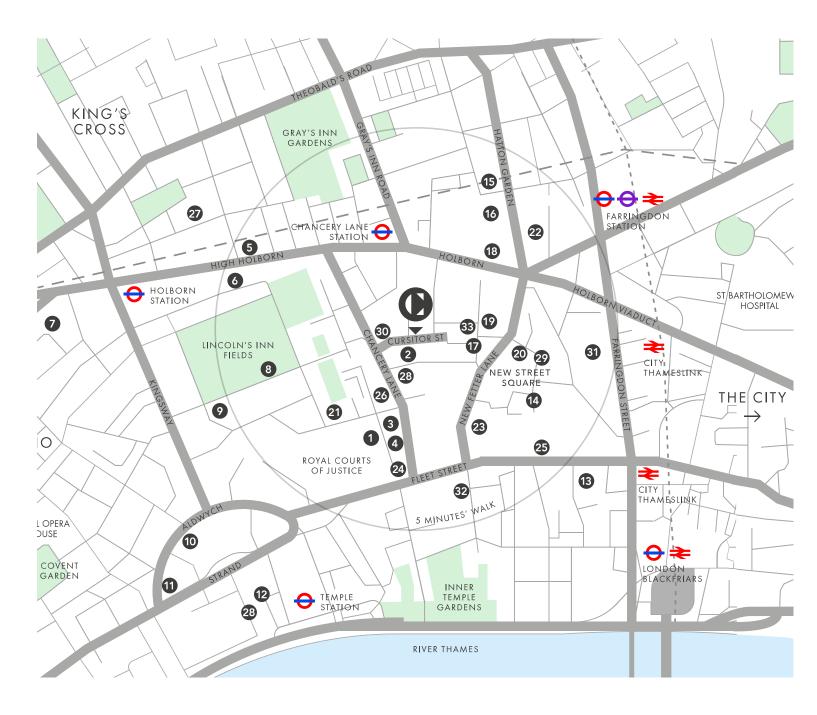

## THE AREA HAS EXCEPTIONAL TRANSPORT LINKS WITH A HOST OF UNDERGROUND AND NATIONAL RAIL LINES A SHORT DISTANCE AWAY

The Central, Piccadilly, Metropolitan, Circle and Hammersmith & City tube lines are all close by and with access to the Elizabeth Line and National Rail services Cursitor has all the connections you will need.

# CURSITOR STREET IS CENTRALLY LOCATED IN BUSTLING MIDTOWN, DIRECTLY BETWEEN THE WEST END AND THE CITY OF LONDON

Just off Chancery Lane, Cursitor Street is a perfect central location for business, with access to the rest of London and further afield from a number of mainline and underground stations. The area is steeped in history with famous landmarks close by such as Lincoln's Inn Fields, St. Paul's and the Royal Courts of Justice, there are a variety of popular High Streets with an abundance of shops and restaurants.