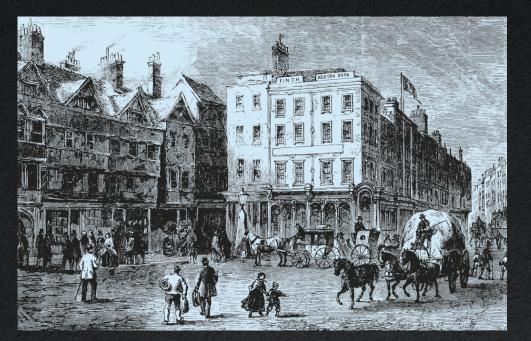

117.9 | 1,269 | Let       |
| TOTAL AREA  | 839.7 | 9,039 |           |

AVAILABLE ON FLEXIBLE TERMS FROM 24 MONTHS, PRICE ON APPLICATION



#### SECOND FLOOR - LAYOUT

- ▶ 1,701 sq ft / 158 sq m
- ▶ Workstations 18
- ▶ Meeting room (boardroom) 1
- ▶ Meeting rooms (2 person) 2
- ▶ Kitchen
- ▶ Break-out



CURSITOR STREET





#### FOURTH FLOOR - LAYOUT

- ▶ 706 sq ft / 65.6 sq m
- ▶ Workstations 12
- ▶ Meeting room (boardroom) 1
- Kitchen
- ▶ Break-out





## THE AREA HAS EXCEPTIONAL TRANSPORT LINKS WITH A HOST OF UNDERGROUND AND NATIONAL RAIL LINES A SHORT DISTANCE AWAY

The Central, Piccadilly, Metropolitan, Circle and Hammersmith & City tube lines are all close by and with access to the Elizabeth Line and National Rail services Cursitor has all the connections you will need.











Chancery Lane c. 1878

# CURSITOR STREET IS CENTRALLY LOCATED IN BUSTLING MIDTOWN, DIRECTLY BETWEEN THE WEST END AND THE CITY OF LONDON

Just off Chancery Lane, Cursitor Street is a perfect central location for business, with access to the rest of London and further afield from a number of mainline and underground stations. The area is steeped in history with famous landmarks close by such as Lincoln's Inn Fields, St. Paul's and the Royal Courts of Justice, there are a variety of popular High Streets with an abundance of shops and restaurants.



St. Paul's Cathedral



The building was listed as offices and a publishers in 1879



Lincoln's Inn Fields offers an oasis of calm just a few minutes' walk away





#### RESTAURANTS

- 1 ▶ Gaucho
- 2 ▶ Shutters
- 3 ▶ The Law Society
- 4 ▶ Bras