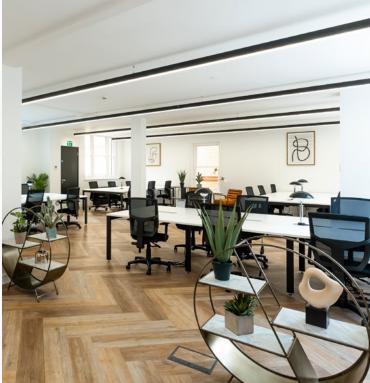

#### SECOND FLOOR - LAYOUT

- ▶ 1,701 sq ft / 158 sq m
- ▶ Workstations 18
- ▶ Meeting room (boardroom) 1
- ▶ Meeting rooms (2 person) 2
- ▶ Kitchen
- ▶ Break-out

CURSITOR STREET

#### FOURTH FLOOR - LAYOUT

- ▶ 706 sq ft / 65.6 sq m
- ▶ Workstations 12
- ▶ Meeting room (boardroom) 1
- Kitchen
- ▶ Break-out