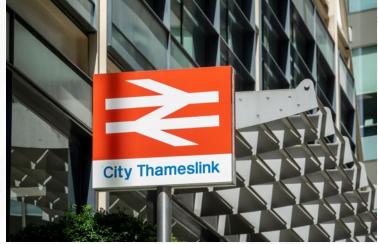

## THE AREA HAS EXCEPTIONAL TRANSPORT LINKS WITH A HOST OF UNDERGROUND AND NATIONAL RAIL LINES A SHORT DISTANCE AWAY

The Central, Piccadilly, Metropolitan, Circle and Hammersmith & City tube lines are all close by and with access to the Elizabeth Line and National Rail services Cursitor has all the connections you will need.

# CURSITOR STREET IS CENTRALLY LOCATED IN BUSTLING MIDTOWN, DIRECTLY BETWEEN THE WEST END AND THE CITY OF LONDON

Just off Chancery Lane, Cursitor Street is a perfect central location for business, with access to the rest of London and further afield from a number of mainline and underground stations. The area is steeped in history with famous landmarks close by such as Lincoln's Inn Fields, St. Paul's and the Royal Courts of Justice, there are a variety of popular High Streets with an abundance of shops and restaurants.