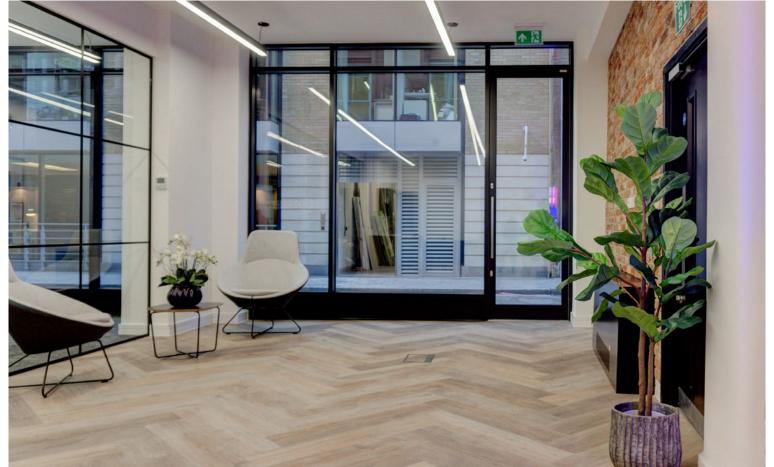

THE BUILDING HAS BEEN RECENTLY REFURBISHED AND
OFFERS FULLY-FITTED MANAGED AND LEASED OPTIONS
ACROSS MULTIPLE FLOORS

C

THE STUNNING GROUND AND LOWER GROUND
FLOORS ALSO OFFER A UNIQUE OFFICE OPTION
WITH A DEDICATED STREET ENTRANCE –
A PERFECT UNIT FOR CREATING A BRANDED
PRESENCE FOR YOUR BUSINESS

## A SPECIFICATION TO MEET THE REQUIREMENTS OF ALL TYPES OF OCCUPIERS

Our buildings offer a modern office environment that have been extensively refurbished to a very high standard. They include a wide variety of facilities, services and are fully furnished ready for occupation.

Fully-Furnished

24/7 Access

High-Speed Internet\*

Passenger Lift

**HVAC Systems** 

Dedicated Meeting Rooms

Break-out Spaces

Dedicated Kitchen

Cycle Storage & Repair Station

**New Toilet Facilities** 

Shower & Locker Facilities

Daily Cleaning

THIS BUILDING IS OFFERED TO OCCUPIERS ON
THE BASIS OF A MANAGED AND TRADITIONAL
LETTING ARRANGEMENT, WITH OPTIONS
AVAILABLE ACROSS SINGLE OR
MULTIPLE FLOORS ON FLEXIBLE TERMS, LEASED
OPTIONS, SELF-CONTAINED AND FULLYMANAGED ON YOUR BEHALF