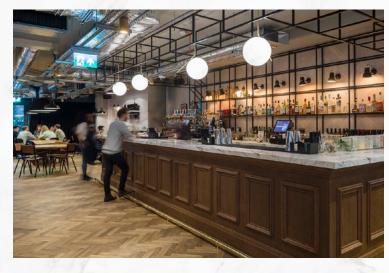

#### RESTAURANTS

- 1 ▶ Gaucho
- 2 ▶ Shutters
- 3 ▶ The Law Society
- 4 ▶ Brasserie Blanc
- 5 ▶ Kimchee Restaurant/Bar
- 6 ► Holborn Dining Room / Rosewood Hotel
- 7 ▶ The Hoxton, Holborn Hotel
- 8 ▶ Fields Kitchen
- 9 ▶ Coopers
- 10 ▶ One Aldwych

- 11 ▶ Radio Rooftop
- 12 ▶ Somerset House / Spring
- 13 ▶ Lutyens
- 14 ▶ Natural Kitchen
- 15 ▶ Leather Lane Market
- 16 ▶ Bleeding Hart Yard