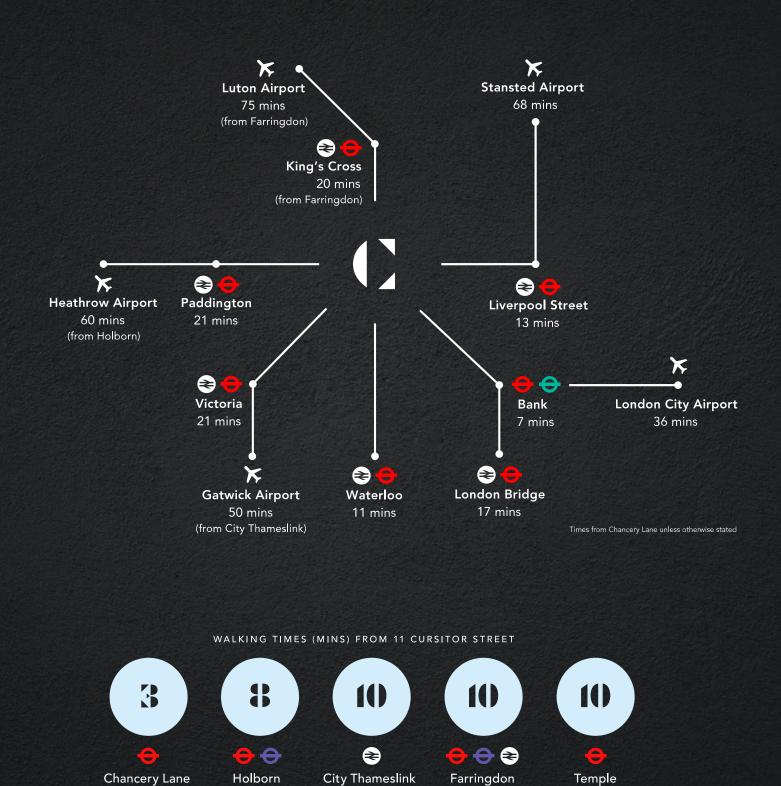

## THE AREA HAS EXCEPTIONAL TRANSPORT LINKS WITH A HOST OF UNDERGROUND AND NATIONAL RAIL LINES A SHORT DISTANCE AWAY

The Central, Piccadilly, Metropolitan, Circle and Hammersmith & City tube lines are all close by and with access to the Elizabeth Line and National Rail services Cursitor has all the connections you will need.