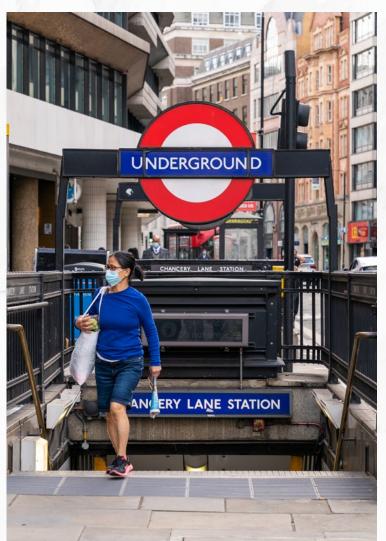

## THE AREA HAS EXCEPTIONAL TRANSPORT LINKS WITH A HOST OF UNDERGROUND AND NATIONAL RAIL LINES A SHORT DISTANCE AWAY

The Central, Piccadilly, Metropolitan, Circle and Hammersmith & City tube lines are all close by and with access to the Elizabeth Line and National Rail services Cursitor has all the connections you will need.

# CURSITOR STREET IS CENTRALLY LOCATED IN BUSTLING MIDTOWN, DIRECTLY BETWEEN THE WEST END AND THE CITY OF LONDON

Just off Chancery Lane, Cursitor Street is a perfect central location for business, with access to the rest of London and further afield from a number of mainline and underground stations. The area is steeped in history with famous landmarks close by such as Lincoln's Inn Fields, St. Paul's and the Royal Courts of Justice, there are a variety of popular High Streets with an abundance of shops and restaurants.