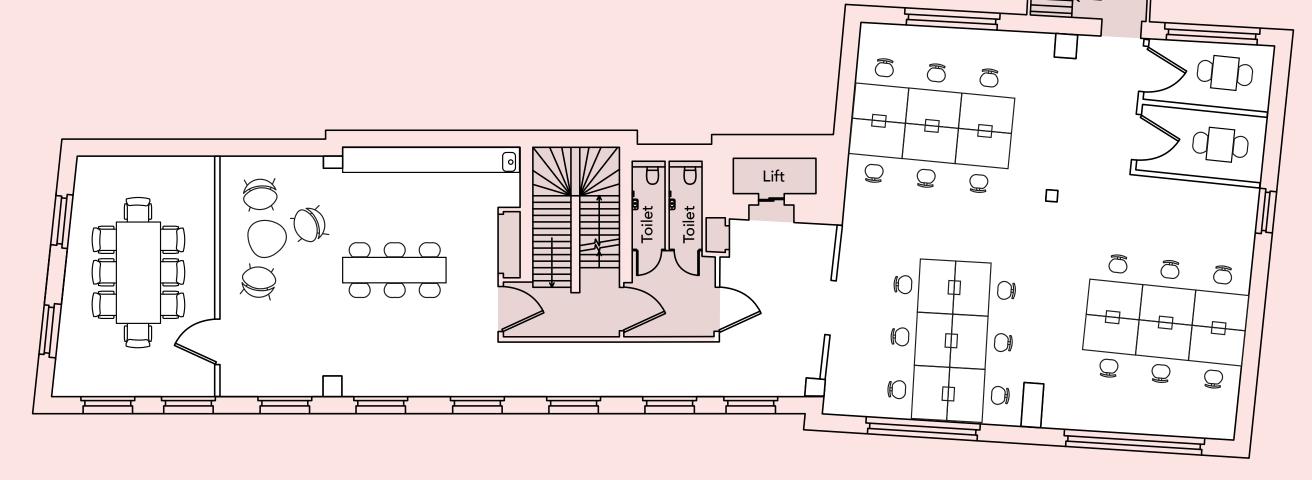

#### SECOND FLOOR - LAYOUT

- ▶ 1,701 sq ft / 158 sq m
- ▶ Workstations 18
- ▶ Meeting room (boardroom) 1
- ▶ Meeting rooms (2 person) 2
- ▶ Kitchen
- ▶ Break-out

CURSITOR STREET