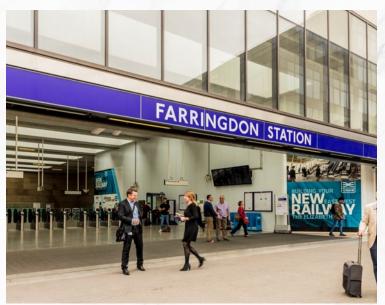

## THE AREA HAS EXCEPTIONAL TRANSPORT LINKS WITH A HOST OF UNDERGROUND AND NATIONAL RAIL LINES A SHORT DISTANCE AWAY

The Central, Piccadilly, Metropolitan, Circle and Hammersmith & City tube lines are all close by and with access to the Elizabeth Line and National Rail services Cursitor has all the connections you will need.

# CURSITOR STREET IS CENTRALLY LOCATED IN BUSTLING MIDTOWN, DIRECTLY BETWEEN THE WEST END AND THE CITY OF LONDON

Just off Chancery Lane, Cursitor Street is a perfect central location for business, with access to the rest of London and further afield from a number of mainline and underground stations. The area is steeped in history with famous landmarks close by such as Lincoln's Inn Fields, St. Paul's and the Royal Courts of Justice, there are a variety of popular High Streets with an abundance of shops and restaurants.